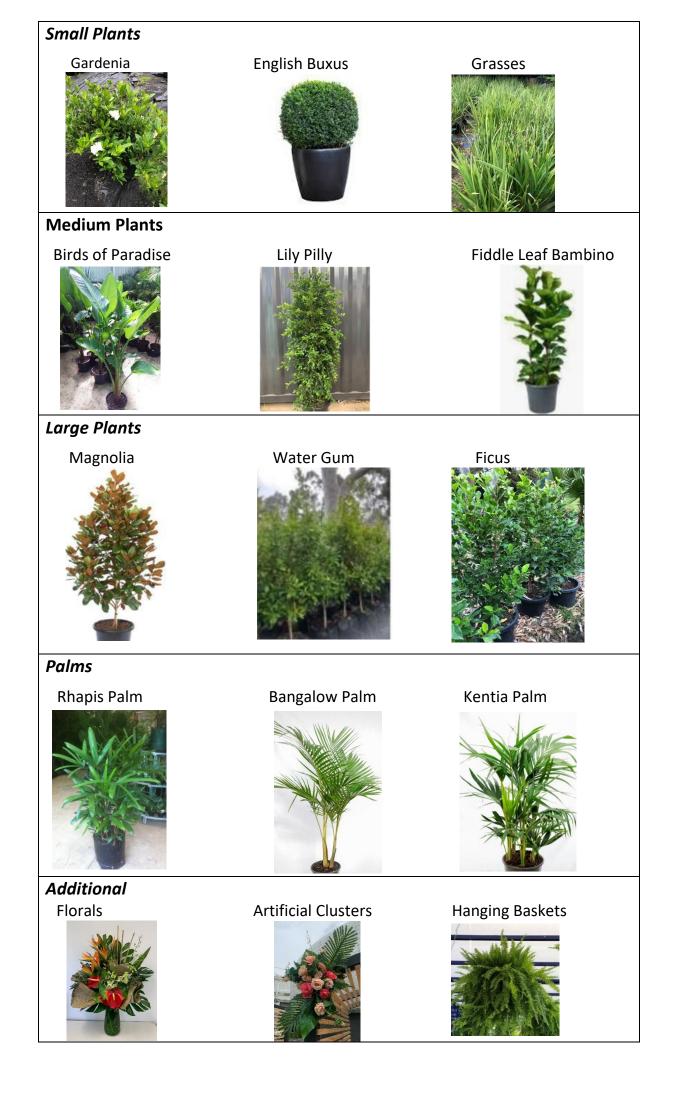

## Exhibitor Order Form 2024 (special discounted prices for exhibitors only)

| Company Name:                                                                                                                                                       | Contact Name:                                                                        |       |         |       |
|---------------------------------------------------------------------------------------------------------------------------------------------------------------------|--------------------------------------------------------------------------------------|-------|---------|-------|
| Company Address:                                                                                                                                                    |                                                                                      |       |         |       |
| Contact Number:                                                                                                                                                     | Exhibition N                                                                         | lame: |         |       |
| Event Date:                                                                                                                                                         | Stand #                                                                              |       |         |       |
| Plant Name                                                                                                                                                          | Price ex GST                                                                         | Qty   | Pot Y/N | Total |
| <ul> <li>Small Plants – under 1mt tall</li> <li>Gardenia (900mm tall)</li> <li>English Buxus</li> <li>Dietes Grasses</li> </ul>                                     | \$35.00<br>\$25.00<br>\$20.00                                                        |       |         |       |
| <ul> <li>Medium Plants – 1.2 to 1.5mt tall</li> <li>Birds of Paradise</li> <li>Lily Pilly</li> <li>Fiddle Leaf Bambino</li> </ul>                                   | \$65.00<br>\$75.00<br>\$60.00                                                        |       |         |       |
| <ul> <li>Large Plants – 1.8 to 2.4mt tall</li> <li>Magnolia</li> <li>Water Gum</li> <li>Ficus Hillii Flash</li> </ul>                                               | \$180.00<br>\$140.00<br>\$150.00                                                     |       |         |       |
| <ul><li>Palms</li><li>Bangalow Palms (multi stem)</li><li>Golden Cane Palms</li></ul>                                                                               | \$150.00<br>\$55.00                                                                  |       |         |       |
| <ul> <li>Additional</li> <li>Florals (Small)</li> <li>Florals (Large)</li> <li>Succulent Bowl - small</li> <li>Hanging Baskets</li> <li>Table-top plants</li> </ul> | Starting at \$65.00<br>Starting at \$140.00<br>\$30.00<br>\$30.00-\$95.00<br>\$20.00 |       |         |       |
| <u>Pots - \$25 per pot</u>                                                                                                                                          |                                                                                      |       |         |       |
| Colour: (please circle)                                                                                                                                             | White                                                                                | Black | Grey    |       |
| Qty                                                                                                                                                                 |                                                                                      |       |         |       |

## Additional Info

Anything that is not listed above, please request what you are interested in and we will be in touch with you regarding the matter. e.g. specific plants you are looking for, etc.

Check out our website <u>www.eventplants.com</u> or email us at <u>enquiry@eventplants.com.au</u> if you require any further assistance. The above selection is some of our favourites that are excellent quality for exhibitions and low maintenance. Please note that all the costs are **excluding GST.** 