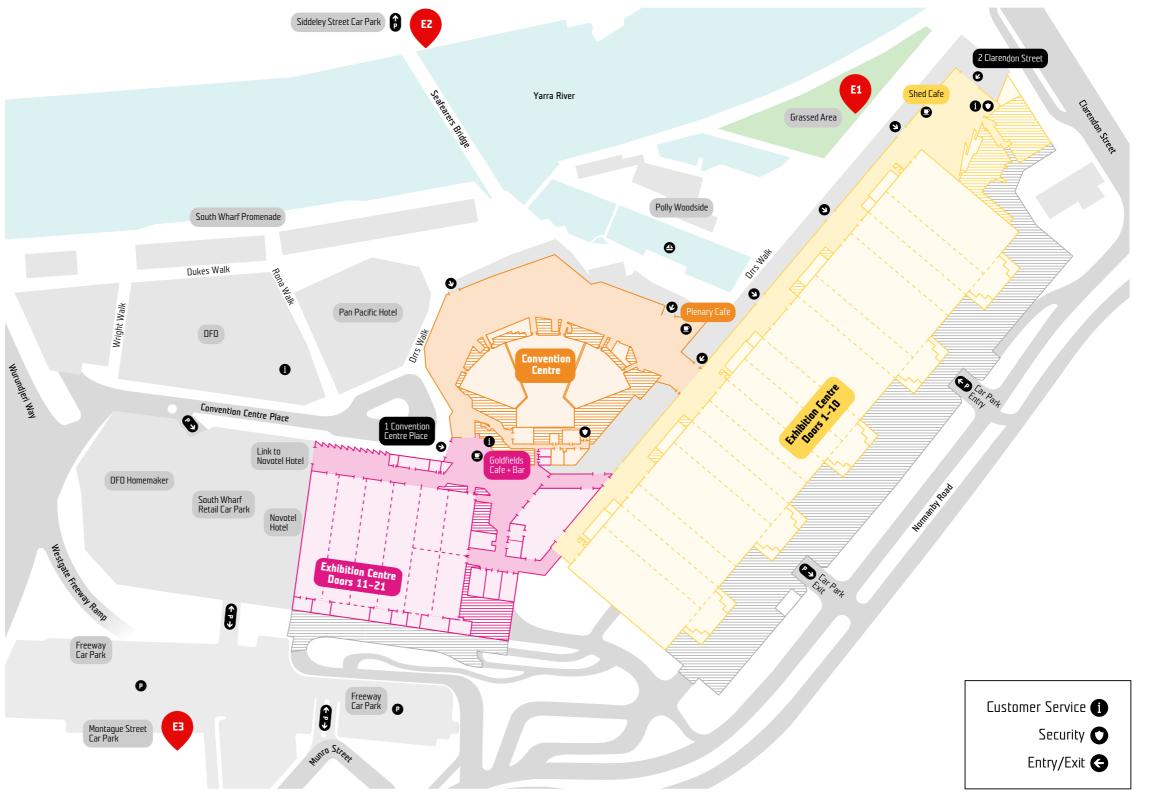

## MCEC Evacuation Map

## Evacuation assembly areas include:

| Area                                      | Primary                                                                                             | Secondary                                                                                           | Tertiary                                                                                            |
|-------------------------------------------|-----------------------------------------------------------------------------------------------------|-----------------------------------------------------------------------------------------------------|-----------------------------------------------------------------------------------------------------|
| Melbourne Convention Centre               | <b>E2</b> - Siddeley Street promenade, northern side of Yarra River.<br>Access via Seafarers Bridge | $\textbf{E1}$ - MCEC grassed area between Yarra River (South) and MEC Yarra Doors 1 $\uppi$ 2       | E3 - Munro Street car park. Access via the exhibition bays, rear of MEC                             |
| Melbourne Exhibition Centre - Doors 1-10  | E1 - MCEC grassed area between Yarra River (South) and MEC Yarra Doors 1 & 2                        | <b>E2</b> - Siddeley Street promenade, northern side of Yarra River.<br>Access via Seafarers Bridge | E1 - MCEC grassed area between Yarra River (South) and MEC Yarra Doors 1 & 2                        |
| Melbourne Exhibition Centre - Doors 11-21 | E3 - Munro Street car park. Access via the exhibition bays, rear of MEC                             | E3 - Munro Street car park. Access via the exhibition bays, rear of MEC                             | <b>E2</b> - Siddeley Street promenade, northern side of Yarra River.<br>Access via Seafarers Bridge |