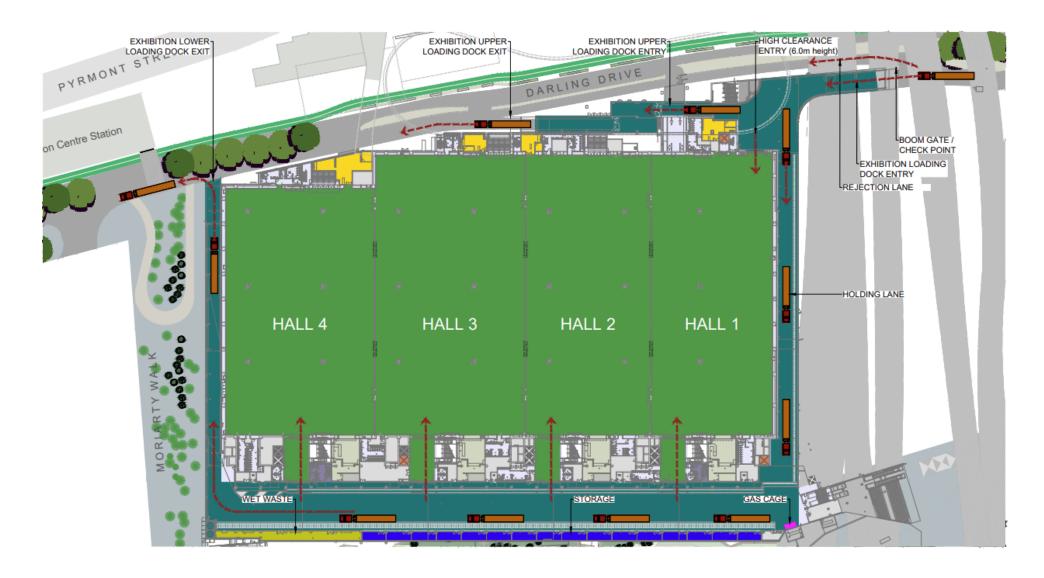

| Deliver To:                                               |  |
|-----------------------------------------------------------|--|
| Fine Food Australia                                       |  |
| 8 - 11 September 2024                                     |  |
| Halls 1 – 7                                               |  |
| International Convention Centre, Darling Harbour          |  |
| 14 Darling Drive, NSW 2000                                |  |
| Exhibition Centre Loading Dock<br>Enter Off Darling Drive |  |
|                                                           |  |