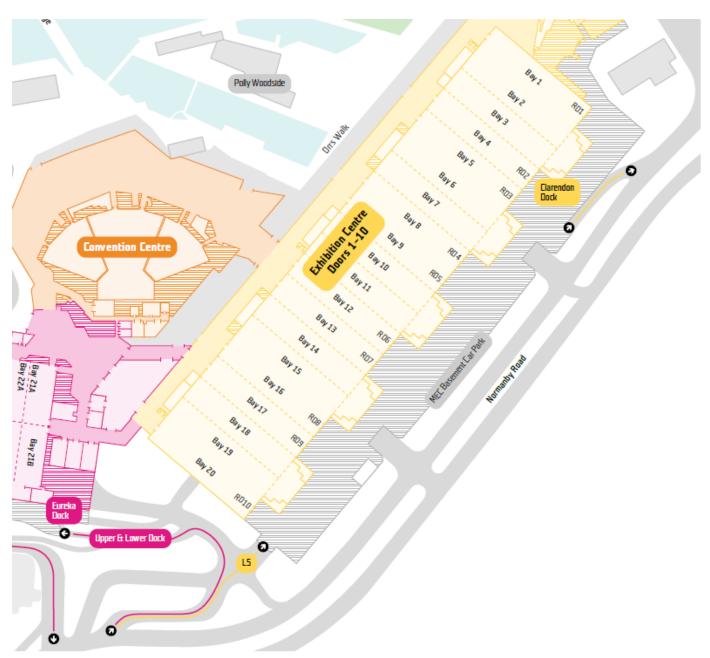

## **Delivery Details – Address Label**

Deliver To

| 2 – 5 September 2024                                                                                                                                                                              |  |
|---------------------------------------------------------------------------------------------------------------------------------------------------------------------------------------------------|--|
|                                                                                                                                                                                                   |  |
| Melbourne Exhibition & Convention Centre                                                                                                                                                          |  |
| South Wharf VIC 3006                                                                                                                                                                              |  |
| Exhibition Centre Loading Dock<br>Enter Off Normanby Road                                                                                                                                         |  |
|                                                                                                                                                                                                   |  |
| IMPORTANT: All deliveries must be made during scheduled move-in time assigned by GEL Events.  If you do not yet have a delivery time allocated, please email Matt Verdolini matt@gelevents.com.au |  |
|                                                                                                                                                                                                   |  |
|                                                                                                                                                                                                   |  |
|                                                                                                                                                                                                   |  |
|                                                                                                                                                                                                   |  |
|                                                                                                                                                                                                   |  |
|                                                                                                                                                                                                   |  |
|                                                                                                                                                                                                   |  |
|                                                                                                                                                                                                   |  |
| •                                                                                                                                                                                                 |  |